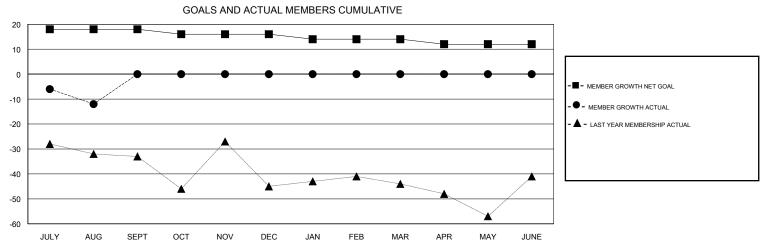

## **LOCATION PENNSYLVANIA**

**CINDY GREGG GMT CA** Clubs Members RESULTS FOR 2017-2018 RESULTS FOR 2017-2018 NEW CLUB GOAL NEW CLUBS DROPPED CLUBS MEMBER GROWTH NET MEMBER GROWTH DROPPED QUARTER QUARTER GOAL ACTUAL MEMBERS ACTUAL (including transfers) 0 0 18 16 JULY/AUG/SEPT JULY/AUG/SEPT 0 -2 0 0 OCT/NOV/DEC OCT/NOV/DEC 0 0 0 -2 0 0 JAN/FEB/MAR JAN/FEB/MAR 0 0 0 -2 0 0 APR/MAY/JUNE APR/MAY/JUNE